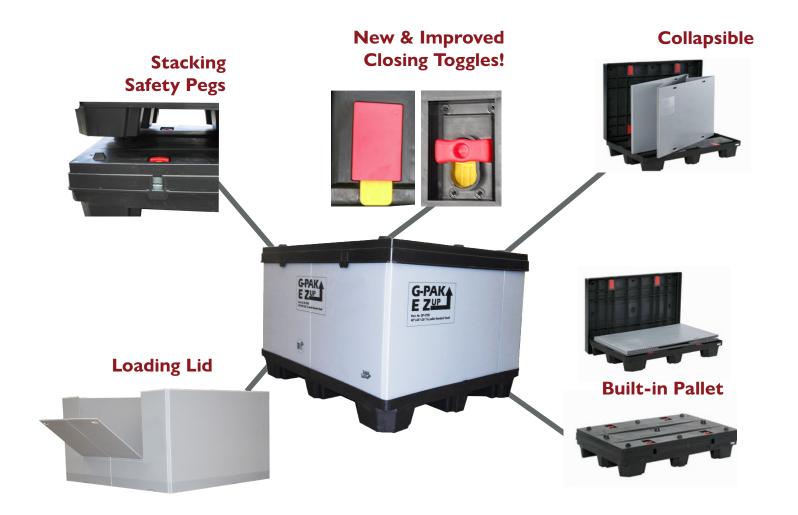

Introducing the future of packing and shipping! The G-PAK is a durable, reusable, advanced packing system. It is a RDB-Rapid Deployment Box, but is also great for all your storage needs. It is 100% reusable and 100% recyclable. Stop wasting money on products for packing and shipping that you will have to dispose of after only one use. The GPAK is stackable, weatherproof, and also collapses so that you can stack for future use or ship them back efficiently and resourcefully. Save space and re-use them over and over again. It has a built in pallet, drain holes, and is able to be lifted from all sides. (Forklift & Pallet Jack Ready!) The G-PAK can store up to 3000 lbs. Don't waste money anymore on supplies that can only be utilized one time. Go green, save money, and be a part of the future of packing and shipping!

- 100% Reusable and Recyclable
- Durable, Stackable, & Weather proof
- Built-in Pallet and Drain Holes
- RBD-Rapid Deployment Box
- Stackable in 40' & 20' containers
- Maximum capacity of 3000 lbs
- Made from over 58% recycled materials