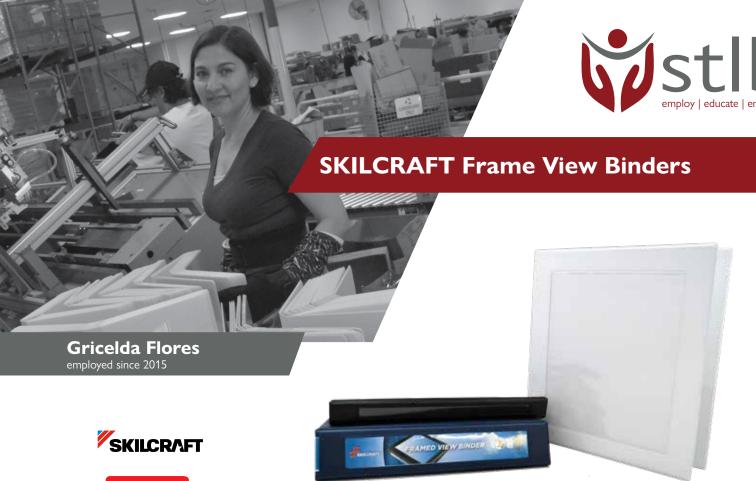

- Vinyl framed front cover and spine
- Holds more paper than same size round ring
- 2 clear inside pockets with business card hold
- Binders are made with 45% recycled post consumer material
- Perfect for presentations and meetings
- Three different sizes and colors to choose from
- Notched insert sheets help the placement of cover materials for presentation ready results