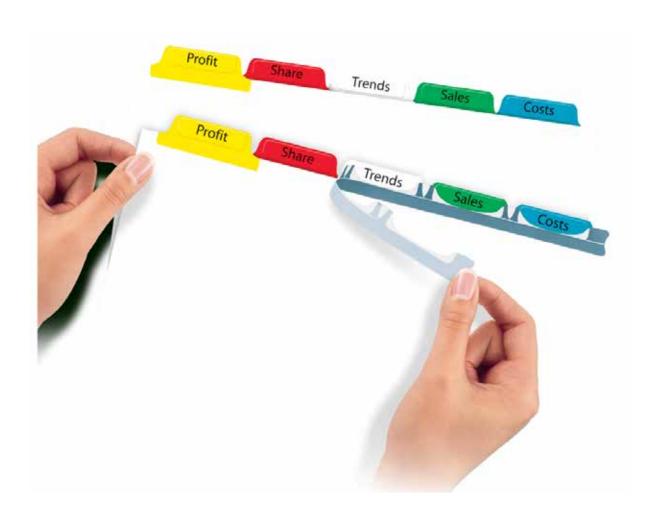

- Professionally printed dividers you create on your own using your inkjet or laser printer
- Clear labels disappear when applied to dividers
- Perfectly align tab labels and multiple sets at once with patented Easy ApplyTM label strips
- Ideal for projects requiring more than one set of dividers
- Made from 100% post-consumer waste material
- For use with 3 ring binders
- Label sheet for labeling tabs individually included in all packs